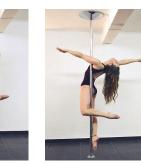

## Spins

Step around - 1

Step around - 2

Step around - 3

Fireman

Legs extended

Mermaid

Front attitude